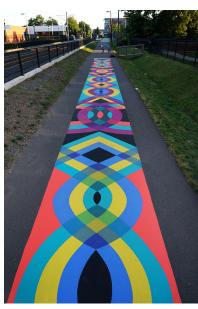

# SCHUYLKILL RIVER TRAIL MURAL

Come out and help create an art mural on the Schuylkill River Trail in Pottstown Riverfront Park!

JOIN US FOR OUR
PUBLIC DESIGN
MEETINGS THIS MARCH
AND HELP US PAINT
THE MURAL ON THE
TRAIL THIS APRIL

SRG Trail Mural Project is based off the Charlotte, NC Rail Trail organization's Carpet Mural Rug